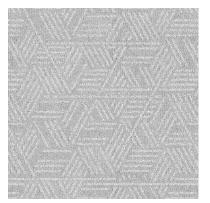

## **Textures**

texture options for print carpet

Geo 18"x22" repeat

Abstract Grid 18"x18" repeat

Blurred Vision 24"x24" repeat

Clouds Base 18"x18" repeat

Linen 12"x13" repeat

London Fog 18"x18" repeat