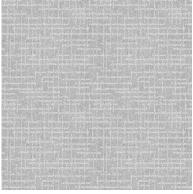

## **Textures**

texture options for print carpet

Geo 18"x22" repeat

Abstract Grid 18"x18" repeat

Blurred Vision 24"x24" repeat

Clouds Base 18"x18" repeat

Linen 12"x13" repeat

London Fog 18"x18" repeat