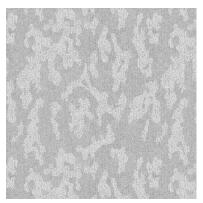

## **Textures**

texture options for print carpet

Geo 18"x22" repeat

Abstract Grid 18"x18" repeat

Blurred Vision 24"x24" repeat

Clouds Base 18"x18" repeat

Linen 12"x13" repeat

London Fog 18"x18" repeat