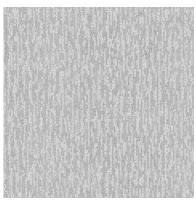

## **Textures**

texture options for print carpet

Geo 18"x22" repeat

Abstract Grid 18"x18" repeat

Blurred Vision 24"x24" repeat

Clouds Base 18"x18" repeat

Linen 12"x13" repeat

London Fog 18"x18" repeat