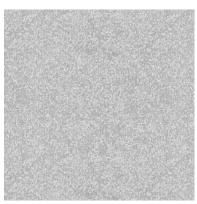

## **Textures**

texture options for print carpet

Geo 18"x22" repeat

Abstract Grid 18"x18" repeat

Blurred Vision 24"x24" repeat

Clouds Base 18"x18" repeat

Linen 12"x13" repeat

London Fog 18"x18" repeat