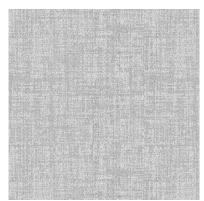

## **Textures**

texture options for print carpet

Geo 18"x22" repeat

Abstract Grid 18"x18" repeat

Blurred Vision 24"x24" repeat

Clouds Base 18"x18" repeat

Linen 12"x13" repeat

London Fog 18"x18" repeat